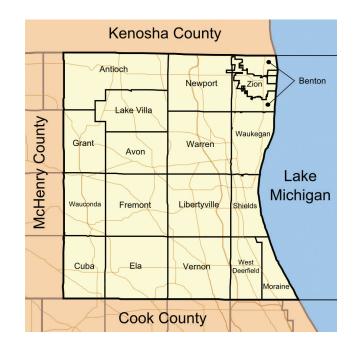

We engage Democrats in all parts of Lake County, wherever they are – from Antioch to Highland Park, Libertyville to Waukegan, Barrington to Zion.

**Who Are the Lake County Democrats?** 

Lake Dems is made up of active volunteers as well as precinct committeepersons (PCs) who represent their neighborhoods. PCs and volunteers contact their neighbors and have conversations with them about what matters to folks in our area.